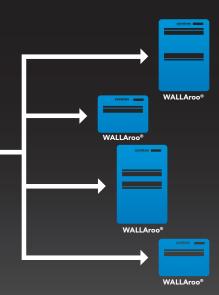

carstens.com

Includes 1 year service agreement. Additional years available. Available in new WALLAroo® models only.

Innovative technology allows you to integrate multiple uses from a single network connection—cabinets, doors, gates, elevators, server racks, etc.

#### Long-term Investment Return

- ° Scalable for future growth install any number of WALLAroos on the same
- network connection at any time <sup>o</sup> Leverage system throughout facility
- for significant cost savings ° Full-featured access control software