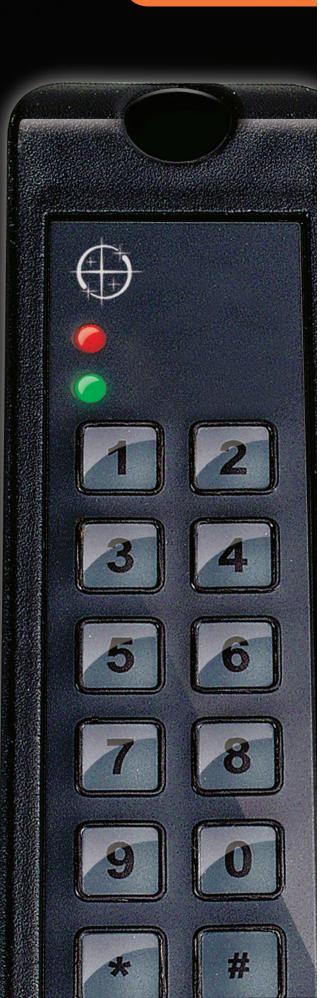

## Healthcare security, evolved.

- **Powerful access control** only authorized users can open WALLAroo<sup>®</sup> doors
- **Protect meds and data at the point of care –** reduces risk of distribution errors or theft
- **Configurable, tiered security levels** for unlimited people, schedules and access points
- **Reliable, uninterrupted service –** continues to operate if network goes down
- Anti-tamper alarm system

## Simple, seamless set-up.

- **Network-based system –** connect with just a standard Ethernet cable; one reader per WALLAroo®
- Manage thousands of access points on a single network
- Uses existing IT infrastructure and technology
- **Effortlessly integrate access control** with video monitoring, time management or nurse call systems within your facility
- Minimal disruption while installing new WALLAroos
- Integrates with Active Directory for simplified permission control

# A new level of control.

- One swipe card per user different codes for all users and WALLAroo<sup>®</sup> doors; no passwords, combinations or keys required
- Manage all access points from a centralized location, instantly
- **Real-time tracking of activity** per reader and user, with ongoing history reports
- Web browser and smart phone apps available to manage operations anytime, anywhere
- ° Make system-wide changes quickly and easily