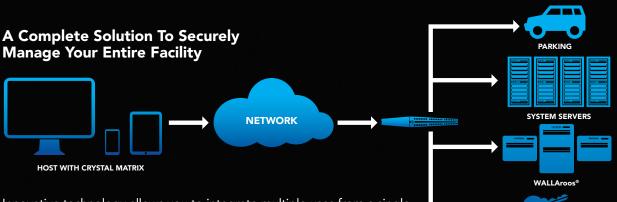

carstens.com

Includes 1 year service agreement. Additional years available. Available in new WALLAroo® models only.

Innovative technology allows you to integrate multiple uses from a single network connection—cabinets, doors, gates, elevators, server racks, etc.

#### **Convenience & Control**

- <sup>o</sup> Single reader-controller per WALLAroo®
- ° Crystal Matrix Software with robust features and applications ° Real-time operations and monitoring ° Web browser and smart phone apps

#### **Turnkey Integration**

- ° Network-based "Pure IP" to the cabinet access control system
- <sup>o</sup> Uses existing infrastructure and PoE technology
- <sup>o</sup> Integrate with multiple applications
- ° No additional power supply, control panel or hard wiring needed
- Migrates from legacy access systems and supports current card technology