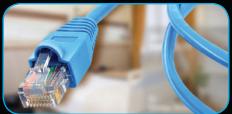

## Simple, seamless set-up.

- **Network-based system –** connect with just a standard Ethernet cable; one reader per WALLAroo®
- Manage thousands of access points on a single network
- Uses existing IT infrastructure and technology
- **Effortlessly integrate access control** with video monitoring, time management or nurse call systems within your facility
- Minimal disruption while installing new WALLAroos
- Integrates with Active Directory for simplified permission control

#### **Turnkey Integration**

- ° Network-based "Pure IP" to the cabinet access control system
- <sup>o</sup> Uses existing infrastructure and PoE technology
- <sup>o</sup> Integrate with multiple applications
- ° No additional power supply, control panel or hard wiring needed
- Migrates from legacy access systems and supports current card technology